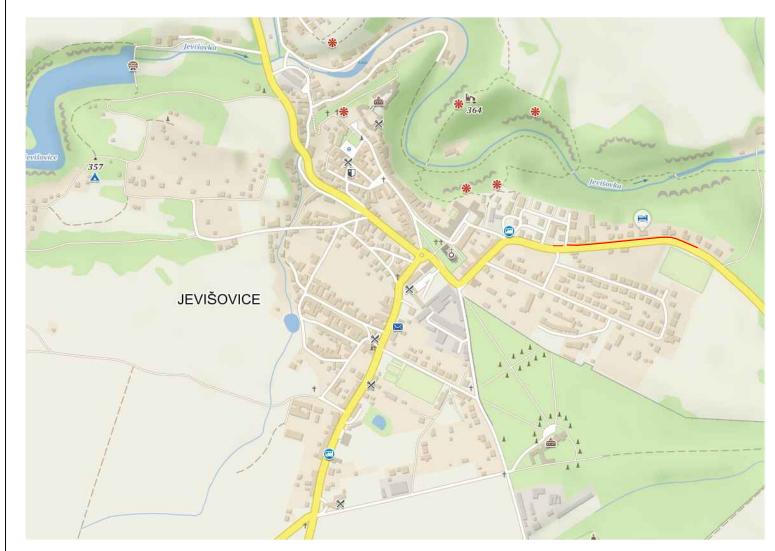

## C

| ZODP. PROJEKTANT                                           | . PROJEKTANT VYPRACOVAL KRESLIL  Ing. L. Kučeřík |  | KONTROLOVAL             | Ing. Leoš Kučeřík                               |               | eřík   |
|------------------------------------------------------------|--------------------------------------------------|--|-------------------------|-------------------------------------------------|---------------|--------|
|                                                            |                                                  |  |                         | projekce dopravních staveb<br>671 64 Božice 441 |               |        |
| MĚSTSKÝ ÚŘAD:<br>STAV. ÚŘAD:                               | JEVIŠOVICE<br>ZNOJMO                             |  | EVIŠOVICE<br>HOMORAVSKÝ | tel.: 606 225 031                               |               | 31     |
| Město Jevišovice  Jevišovice 56, 671 53 Jevišovice         |                                                  |  |                         | číslo zak.: 200                                 |               |        |
|                                                            |                                                  |  |                         | DATUM: 10/2018                                  |               |        |
|                                                            |                                                  |  |                         | мĚŘÍТКО: 1:2000                                 |               |        |
| PĚŠÍ KOMUNIKACE (SMĚR ČERNÍN) - JEVIŠOVICE                 |                                                  |  |                         | FORMÁT:<br>STUPEŇ:                              | A3<br>DÚR+DSP | KOPIE: |
| C. SITUAČNÍ VÝKRESY  OBSAH: SITUAČNÍ VÝKRES ŠIRŠÍCH VZTAHŮ |                                                  |  |                         | číslo výk.:                                     | C.1           |        |