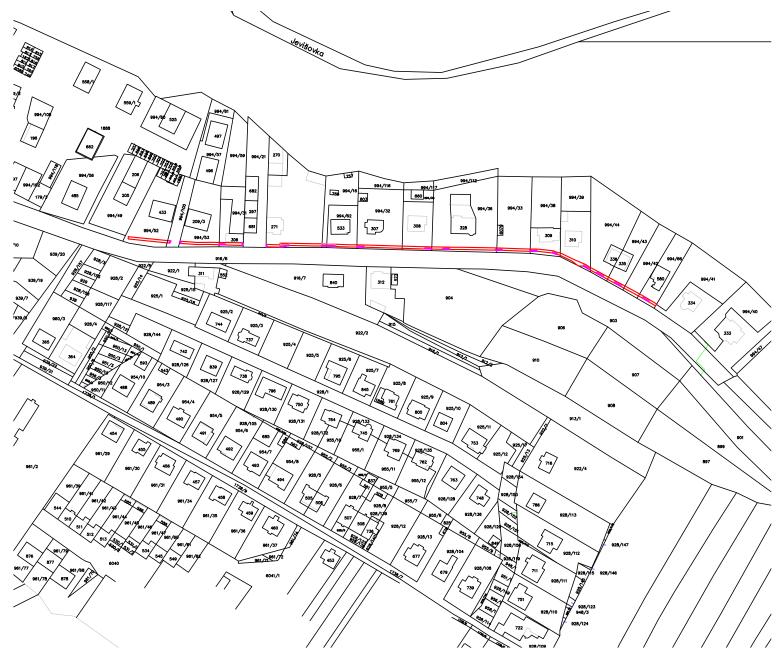

## C

| ZODP. PROJEKTANT                                           | . PROJEKTANT VYPRACOVAL KRESLIL  Ing. L. Kučeřík |  | KONTROLOVAL             | Ing. Leoš Kučeřík                               |               | eřík   |
|------------------------------------------------------------|--------------------------------------------------|--|-------------------------|-------------------------------------------------|---------------|--------|
|                                                            |                                                  |  |                         | projekce dopravních staveb<br>671 64 Božice 441 |               |        |
| MĚSTSKÝ ÚŘAD:<br>STAV. ÚŘAD:                               | JEVIŠOVICE<br>ZNOJMO                             |  | EVIŠOVICE<br>HOMORAVSKÝ | tel.: 606 225 031                               |               | 31     |
| Město Jevišovice  Jevišovice 56, 671 53 Jevišovice         |                                                  |  |                         | číslo zak.: 200                                 |               |        |
|                                                            |                                                  |  |                         | DATUM: 10/2018                                  |               |        |
|                                                            |                                                  |  |                         | мĚŘÍТКО: 1:2000                                 |               |        |
| PĚŠÍ KOMUNIKACE (SMĚR ČERNÍN) - JEVIŠOVICE                 |                                                  |  |                         | FORMÁT:<br>STUPEŇ:                              | A3<br>DÚR+DSP | KOPIE: |
| C. SITUAČNÍ VÝKRESY  OBSAH: SITUAČNÍ VÝKRES ŠIRŠÍCH VZTAHŮ |                                                  |  |                         | číslo výk.:                                     | C.1           |        |