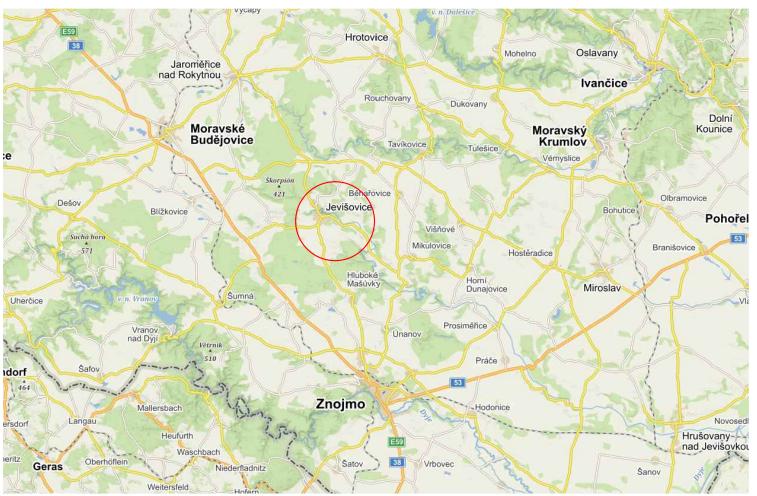

## C

| ZODP. PROJEKTANT                                           | . PROJEKTANT VYPRACOVAL KRESLIL  Ing. L. Kučeřík |  | KONTROLOVAL             | Ing. Leoš Kučeřík                               |               | eřík   |
|------------------------------------------------------------|--------------------------------------------------|--|-------------------------|-------------------------------------------------|---------------|--------|
|                                                            |                                                  |  |                         | projekce dopravních staveb<br>671 64 Božice 441 |               |        |
| MĚSTSKÝ ÚŘAD:<br>STAV. ÚŘAD:                               | JEVIŠOVICE<br>ZNOJMO                             |  | EVIŠOVICE<br>HOMORAVSKÝ | tel.: 606 225 031                               |               | 31     |
| Město Jevišovice  Jevišovice 56, 671 53 Jevišovice         |                                                  |  |                         | číslo zak.: 200                                 |               |        |
|                                                            |                                                  |  |                         | DATUM: 10/2018                                  |               |        |
|                                                            |                                                  |  |                         | мĚŘÍТКО: 1:2000                                 |               |        |
| PĚŠÍ KOMUNIKACE (SMĚR ČERNÍN) - JEVIŠOVICE                 |                                                  |  |                         | FORMÁT:<br>STUPEŇ:                              | A3<br>DÚR+DSP | KOPIE: |
| C. SITUAČNÍ VÝKRESY  OBSAH: SITUAČNÍ VÝKRES ŠIRŠÍCH VZTAHŮ |                                                  |  |                         | číslo výk.:                                     | C.1           |        |